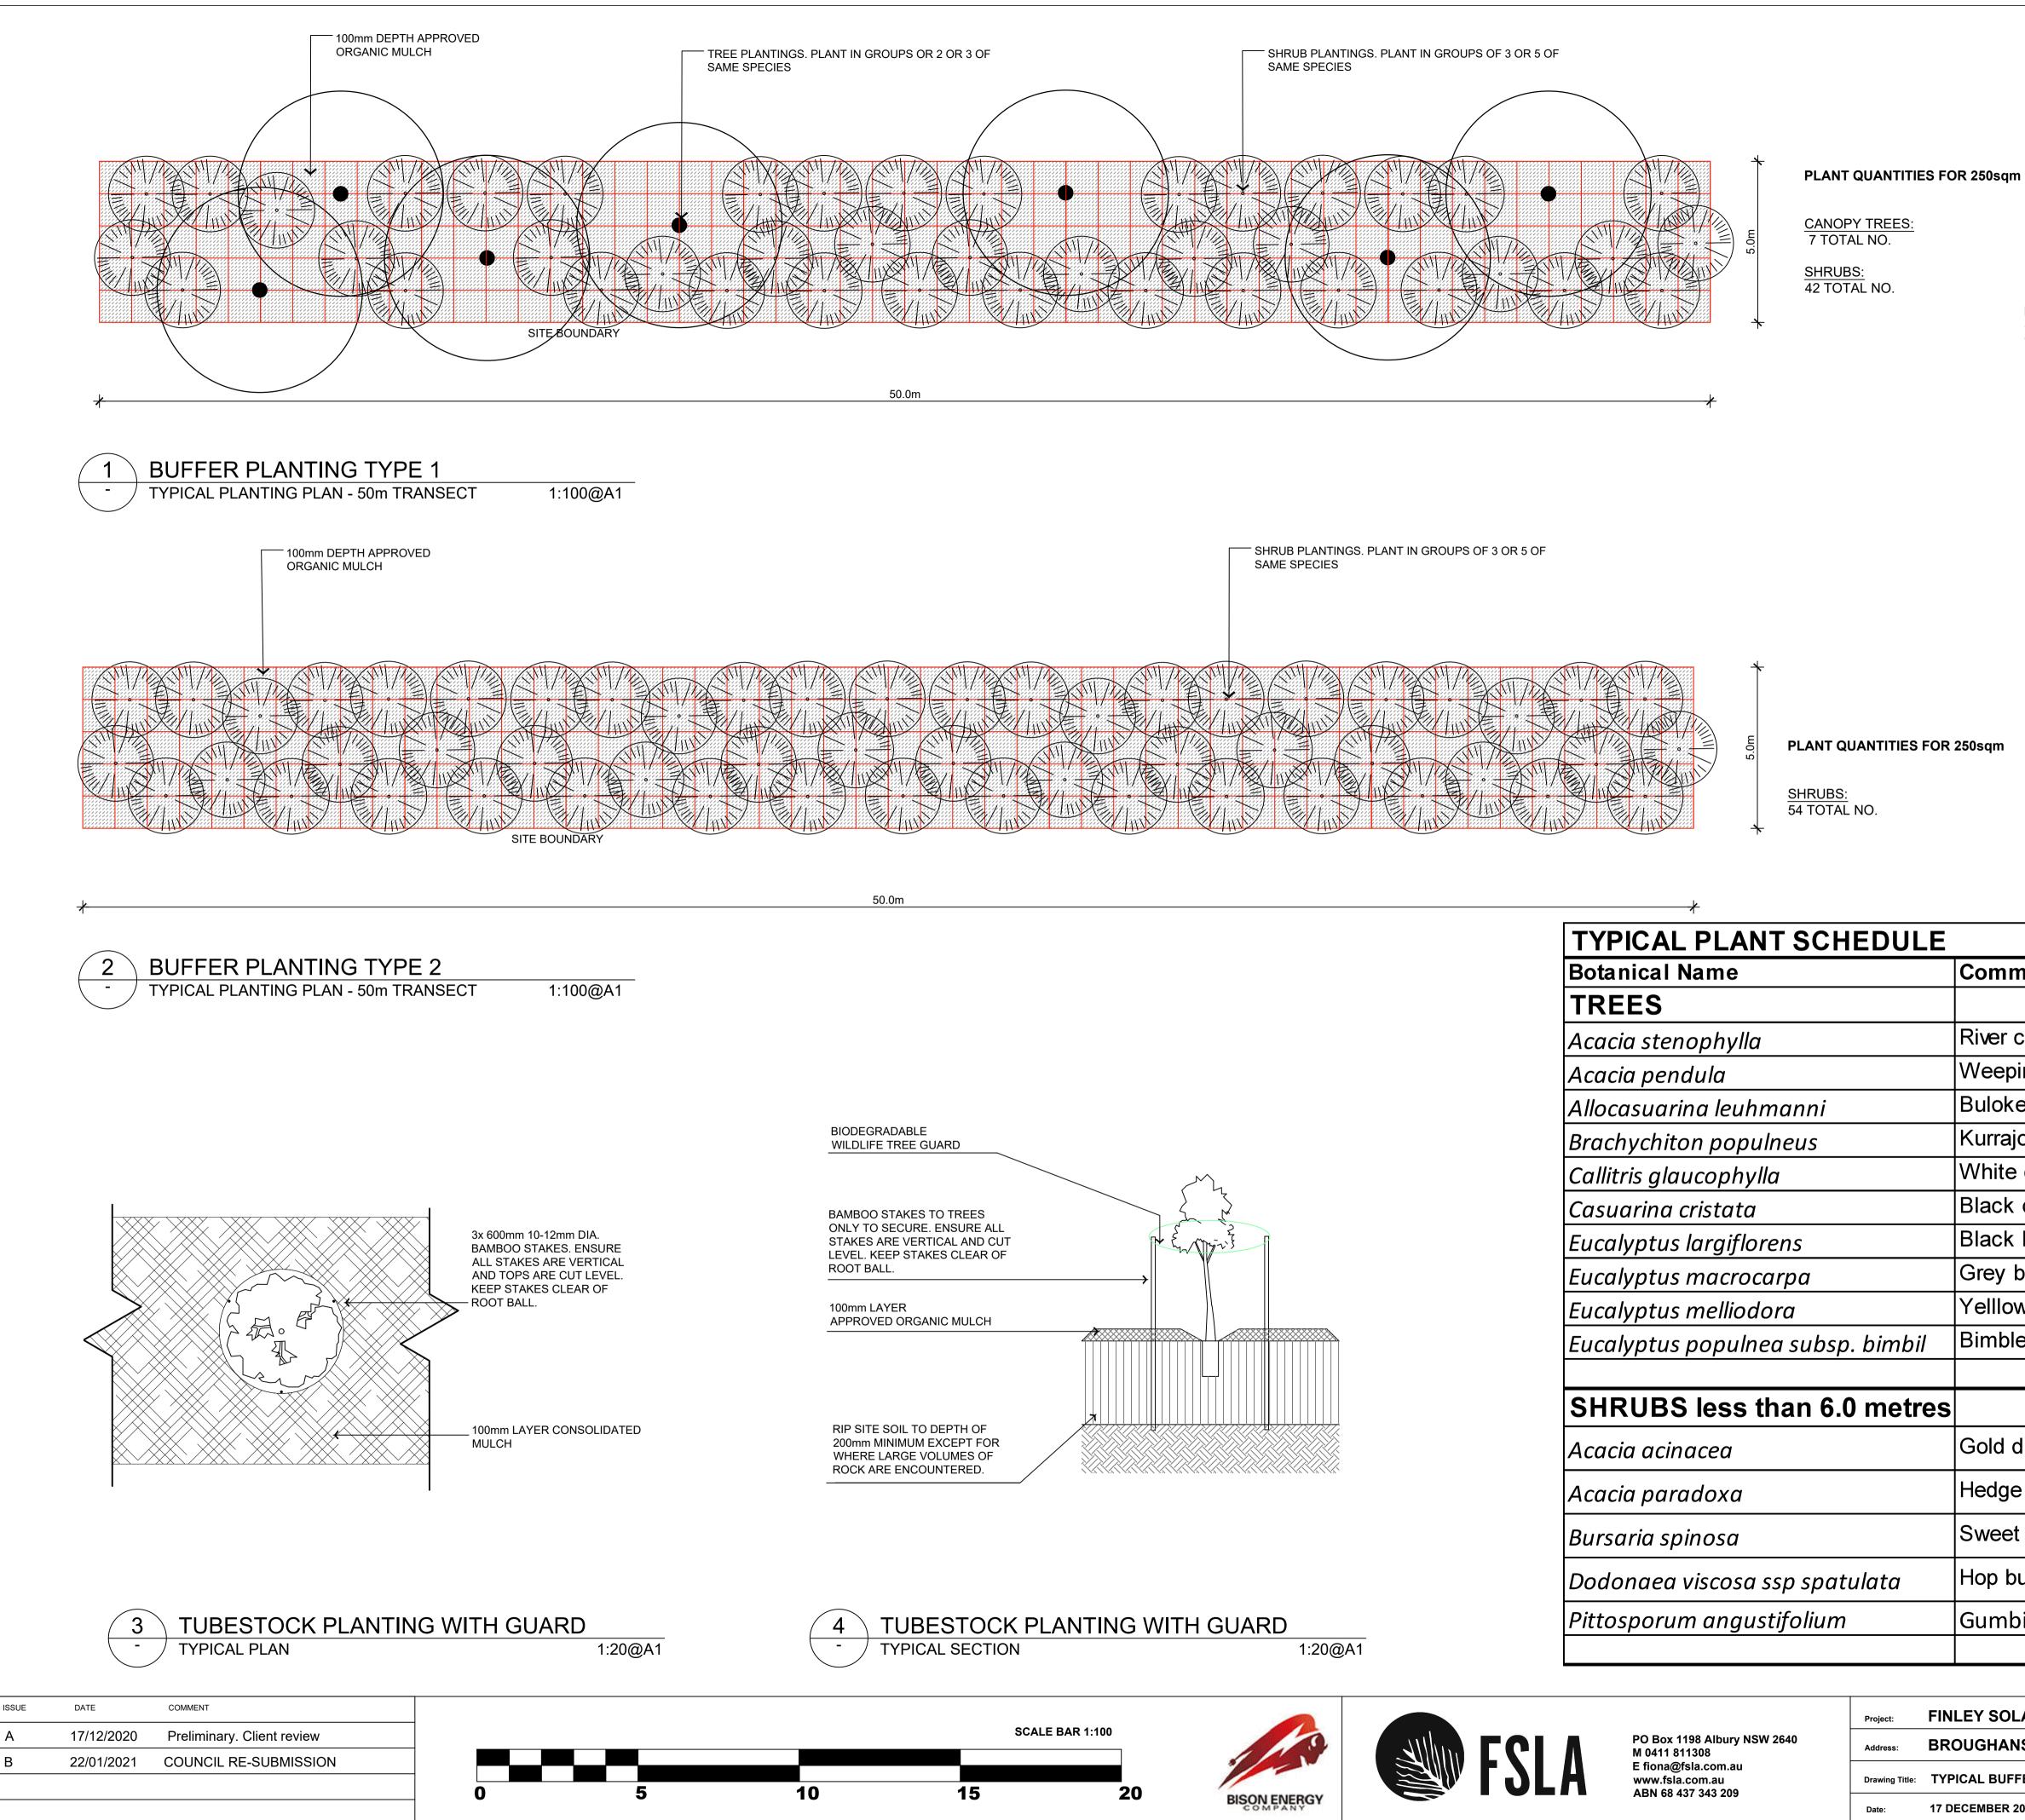

54 TOTAL NO.

Α

| Project:       | FINLEY SOLAR FARM              |             |                             |                      |
|----------------|--------------------------------|-------------|-----------------------------|----------------------|
| Address:       | BROUGHANS ROAD, FINLEY, N.S.W. |             |                             | Revision: <b>B</b>   |
| Drawing Title: | TYPICAL BUFFER PLANTING PLAN   | IS, PLANTIN | IG DETAILS & PLANT SCHEDULE | Dwg No:<br>20032 L02 |
| Date:          | 17 DECEMBER 2020               | Issue:      | COUNCIL RE-SUBMISSION       |                      |

NOTE: GRID LINES ARE SHOWN AT 1.0m SPACING TO ASSIST WITH SET-OUT OF ALL PLANTS.

NOTE: GRID LINES ARE SHOWN AT 1.0m SPACING TO ASSIST WITH SET-OUT OF ALL PLANTS.

| Common Name        | Installation Size | % of mix |
|--------------------|-------------------|----------|
|                    |                   |          |
| River cooba        | Tubestock         | 10%      |
| Weeping myall      | Tubestock         | 10%      |
| Buloke             | Tubestock         | 10%      |
| Kurrajong          | Tubestock         | 10%      |
| White cypress pine | Tubestock         | 5%       |
| Black oak          | Tubestock         | 5%       |
| Black box          | Tubestock         | 5%       |
| Grey box           | Tubestock         | 25%      |
| Yelllow Box        | Tubestock         | 15%      |
| Bimble box         | Tubestock         | 5%       |
|                    |                   | 100%     |
|                    |                   |          |
| Gold dust wattle   | Tubestock         | 20%      |
| Hedge wattle       | Tubestock         | 20%      |
| Sweet bursaria     | Tubestock         | 20%      |
| Hop bush           | Tubestock         | 20%      |
| Gumbi gumbi        | Tubestock         | 20%      |
| -                  |                   | 100%     |