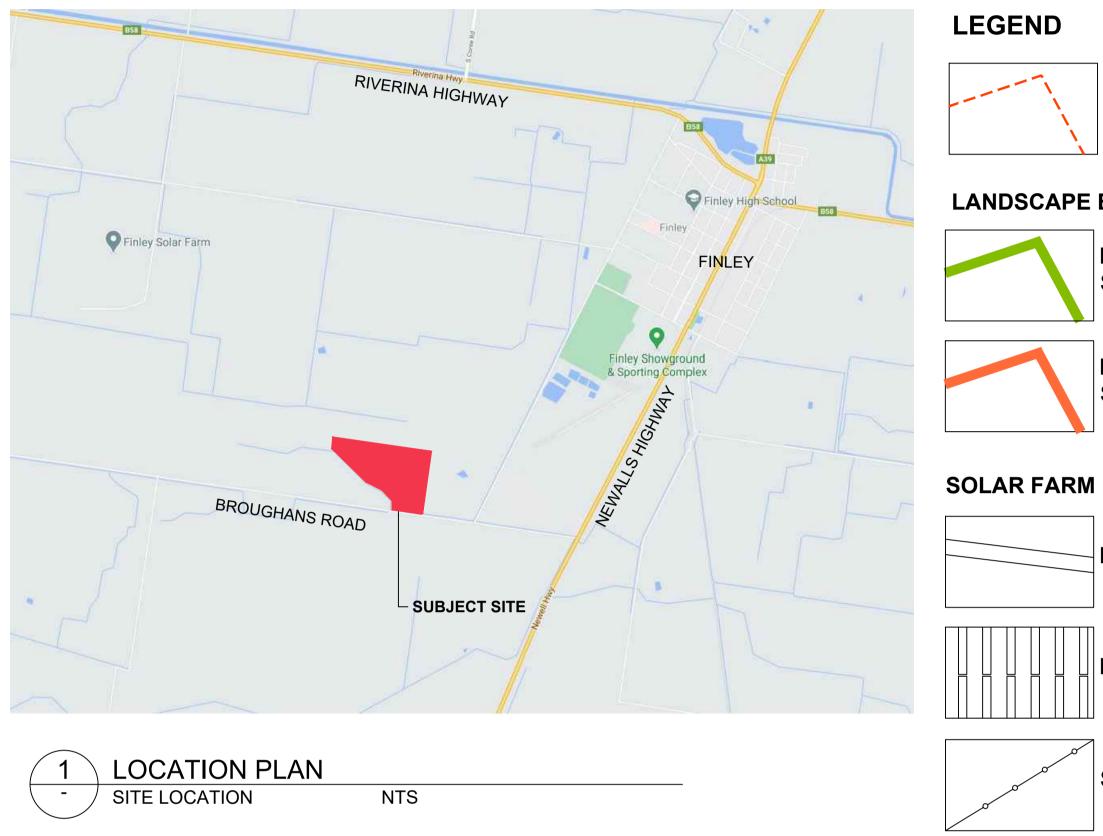

**EXTENT OF WORKS** 

LANDSCAPE BUFFER PLANTING

**BUFFER PLANTING TYPE 1** Shrubs and trees

**BUFFER PLANTING TYPE 2** Shrubs only

SOLAR FARM INFRASTRUCTURE

ROAD TRACKS

PHOTOVOLTAIC ARRAYS

SECURITY FENCING