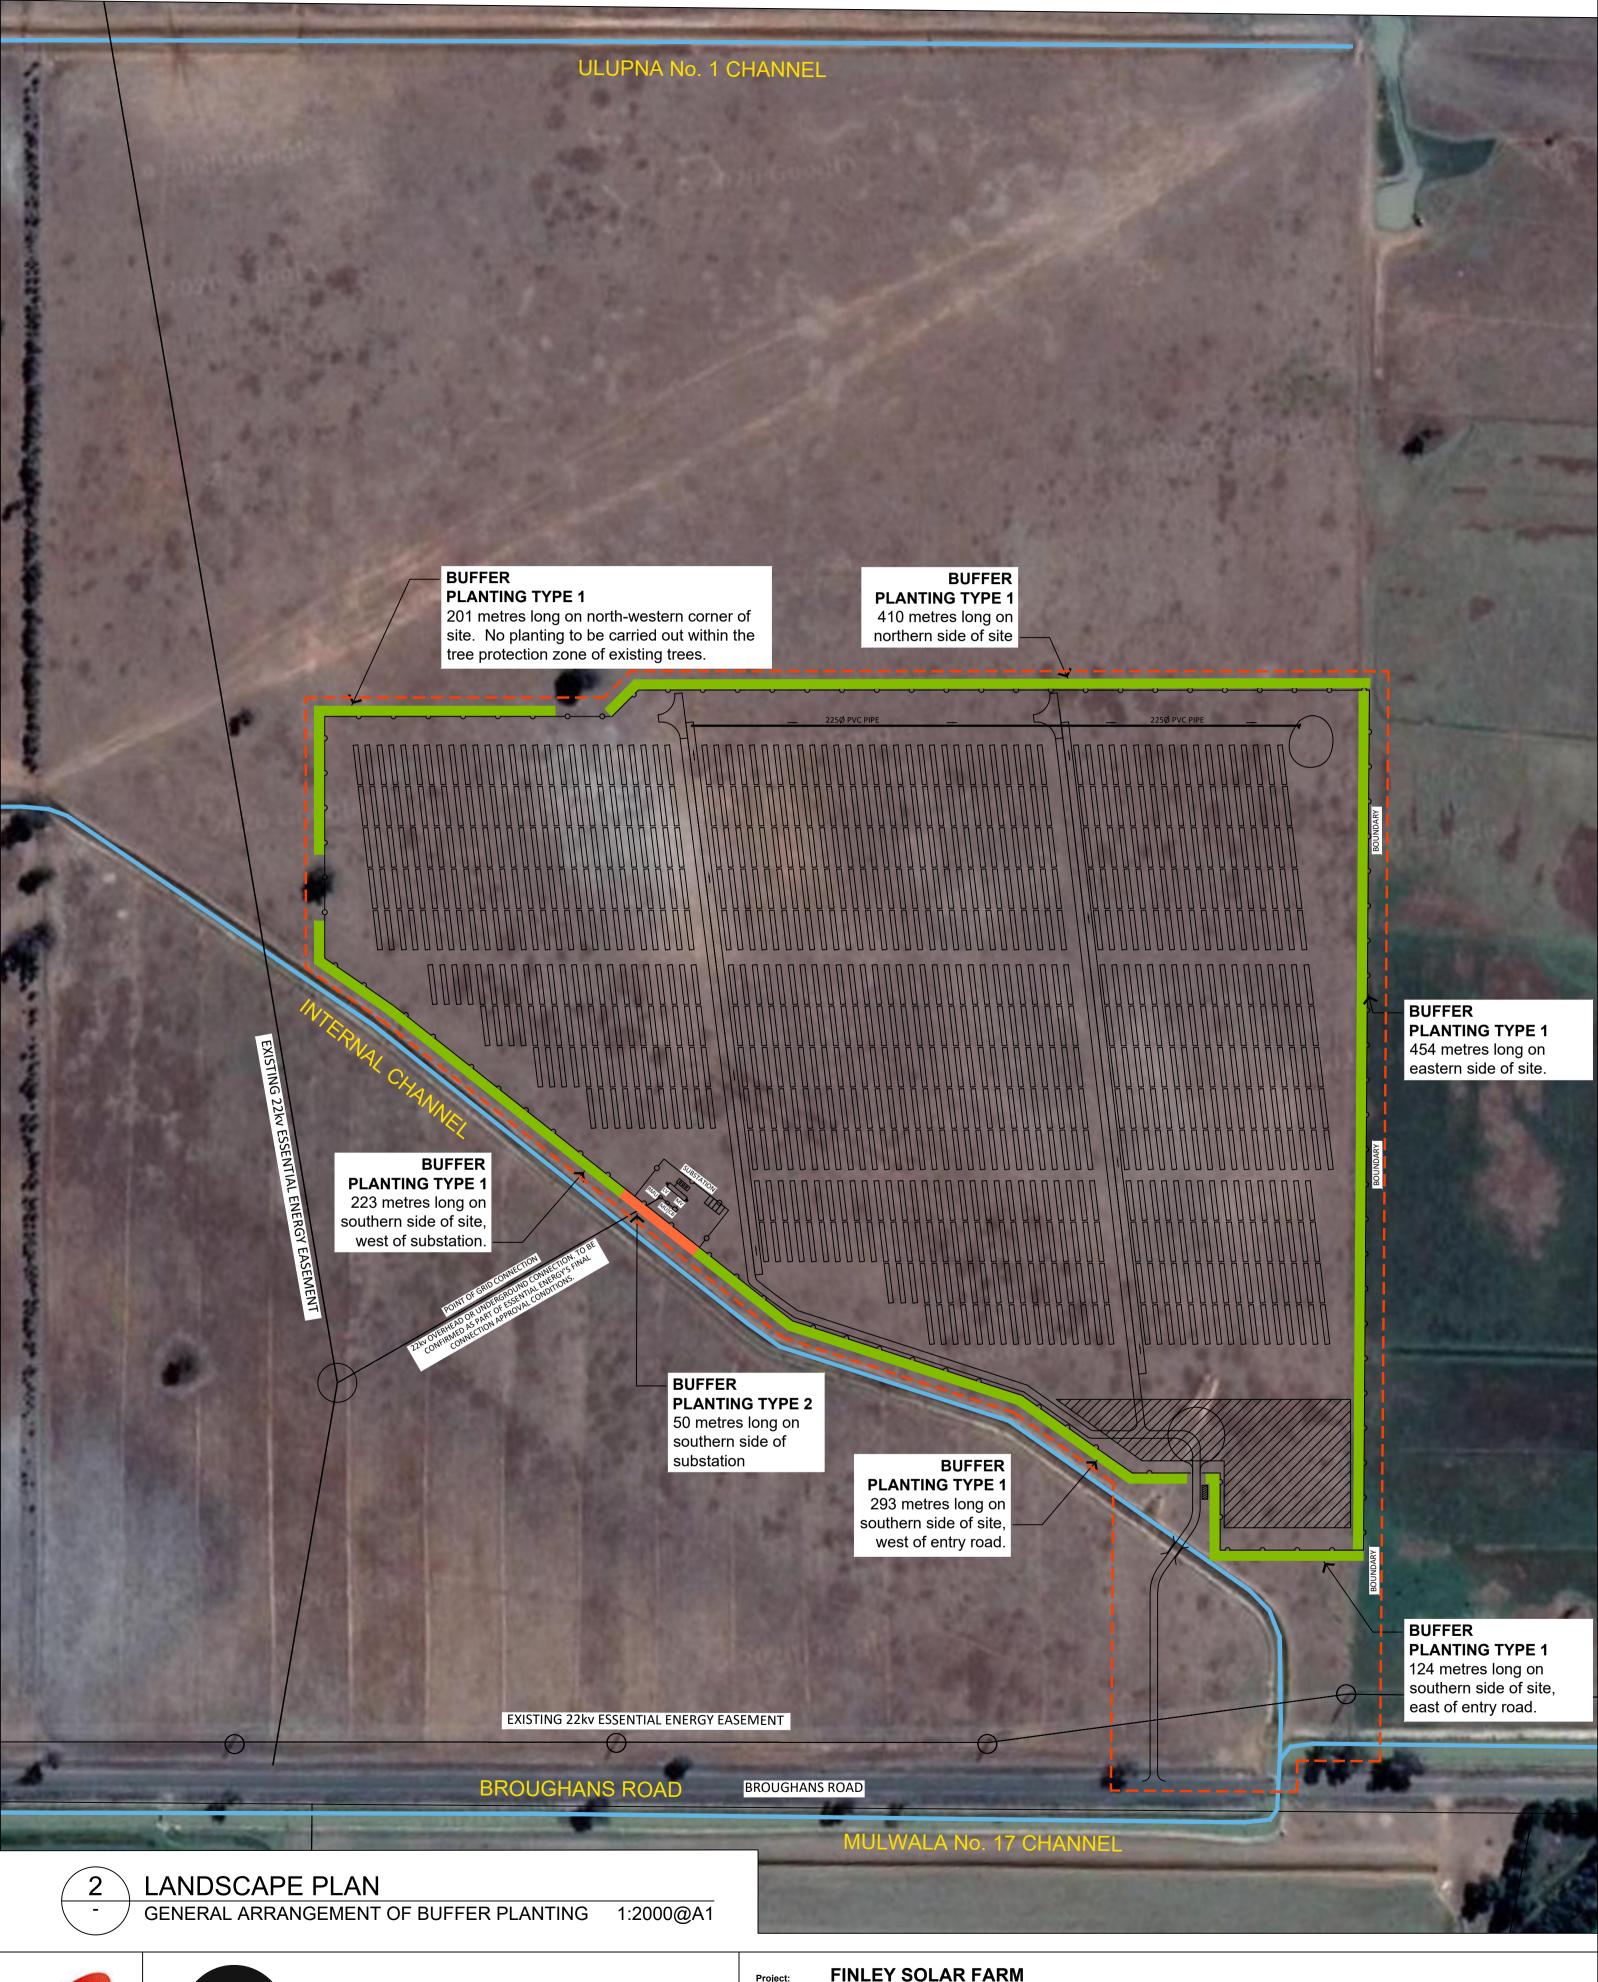

**EXTENT OF WORKS** 

LANDSCAPE BUFFER PLANTING

**BUFFER PLANTING TYPE 1** Shrubs and trees

**BUFFER PLANTING TYPE 2** Shrubs only

SOLAR FARM INFRASTRUCTURE

ROAD TRACKS

PHOTOVOLTAIC ARRAYS

SECURITY FENCING